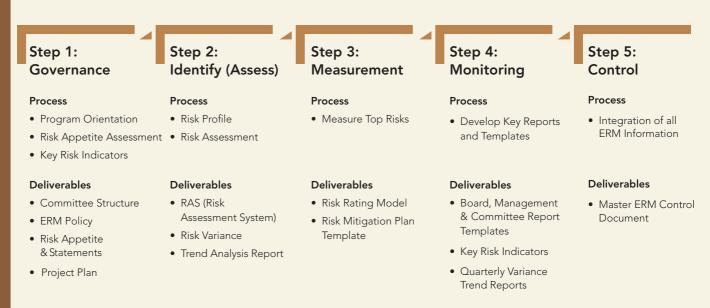

The CB ERM Solution approach provides a "top down" 5- Step Implementation Process designed to maximize earnings, capital, and franchise value.

## FIVE STEP IMPLEMENTATION PROCESS